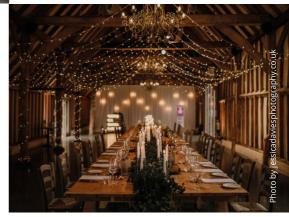

## Circus style

The circus style design is the perfect lighting to enhance the natural charm of the barn. Strings of fairy lights are bound to a central point creating a delicate warmth of twinkling lights.