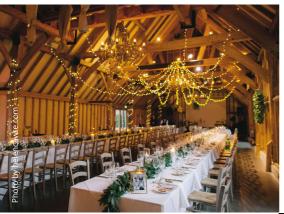

## Marquee Style

The marquee style creates an idyllic setting for your wedding breakfast with soft lighting for the evening. The lights will illuminate the barn in an elegant way whilst not overwhelming the rustic charm of the wooden beams.