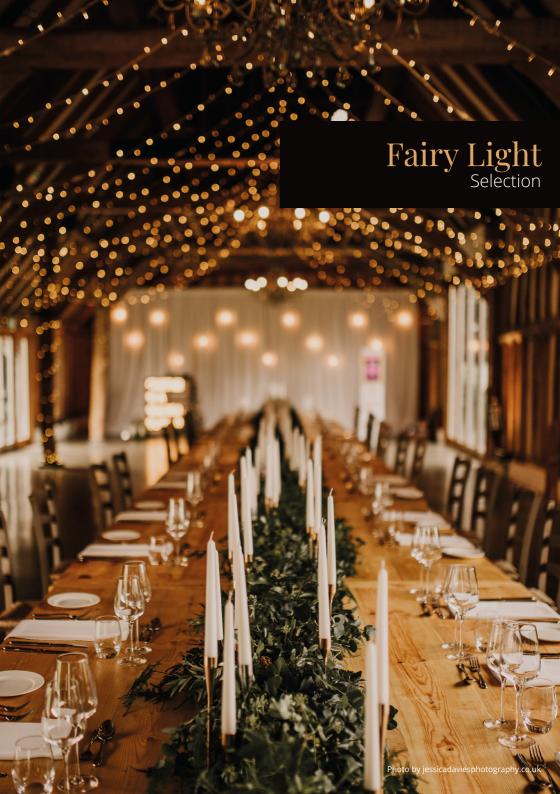

## Fairy Light Selection

We offer two beautiful fairy light ceiling installations for the Threshing Barn. Both styles create soft evening lighting and accentuate the romantic features of the magnificent barn.

## Circus style

The circus style design is the perfect lighting to enhance the natural charm of the barn. Strings of fairy lights are bound to a central point creating a delicate warmth of twinkling lights.

## Marquee Style

The marquee style creates an idyllic setting for your wedding breakfast with soft lighting for the evening. The lights will illuminate the barn in an elegant way whilst not overwhelming the rustic charm of the wooden beams.