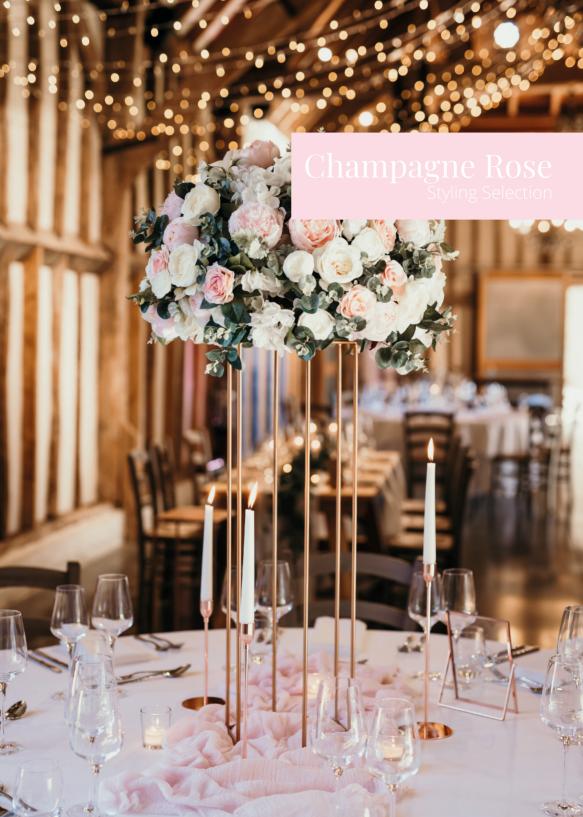

## Champagne Rose Styling Selection

A perfect choice for glamourous couples. Rose toned silk flowers are carefully arranged on polished copper stands and complemented by the flicker of elegant tapered candles. Our Champagne Rose package is ideal for those after a little extra luxury on their wedding day.

## **Round Tables**

Luxurious pink and white silk floral dome display

Tall copper hexagonal riser to raise floral displays and add height to the tables

Three-tiered copper candlestick with elegant white tapered candles

Three glass tealight votives with clear cup tealights (eight hour burn time)

Blush natural cotton table runner

Copper framed glass table numbers with stylish white script writing (numbered 1-12)

Price per table £75