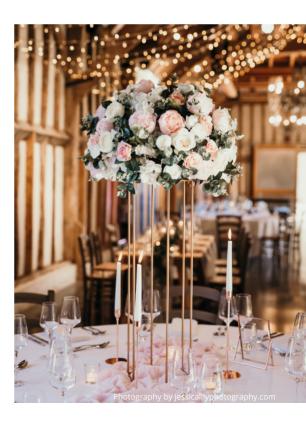

## Champagne Rose Styling Selection

A perfect choice for glamourous couples. Rose toned silk flowers are carefully arranged on polished copper stands and complemented by the flicker of elegant tapered candles. Our Champagne Rose package is ideal for those after a little extra luxury on their wedding day.

## **Round Tables**

Luxurious pink and white silk floral dome display

Tall copper hexagonal riser to raise floral displays and add height to the tables

Three-tiered copper candlestick with elegant white tapered candles

Three glass tealight votives with clear cup tealights (eight hour burn time)

Blush natural cotton table runner

Copper framed glass table numbers with stylish white script writing (numbered 1-12)

Price per table £75