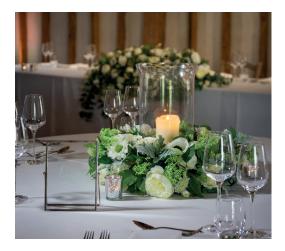

### ROUND TABLES

Delicate white and green silk flower wreath centrepiece

Tall glass hurricane vase with large ivory pillar candle set at the centre of each floral wreath

Five antique silver candle votives with tealights (eight hour burn time)

Round mirrored plate to sit under each floral centrepiece

Elegant silver framed glass table numbers with stylish white script writing (numbered 1-12)